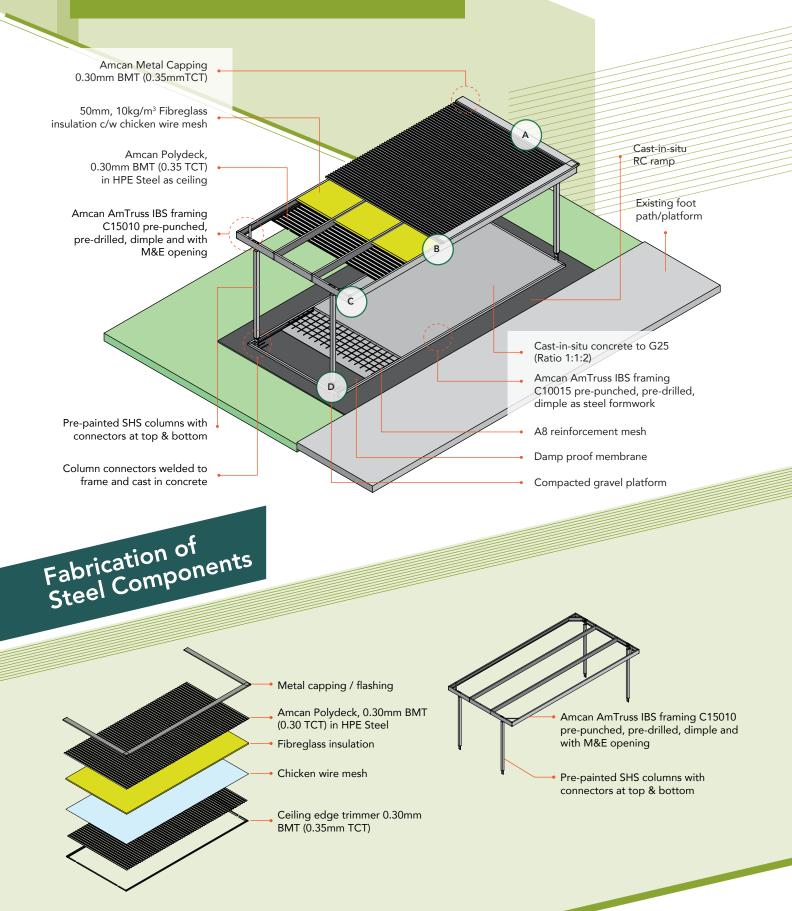

**Amcan Am-Shed** is the latest modular addition to the wide variety of IBS system under Amcan. Am-Shed is a modular unit of 3m x 6m and can be used as a simple shed, motorcycle shed, site briefing shed, school's shed and many more. Am-Shed is a versatile structure, lightweight and durable againts our harsh environment. All components are marked and cut to length minimizing cutting work on site.