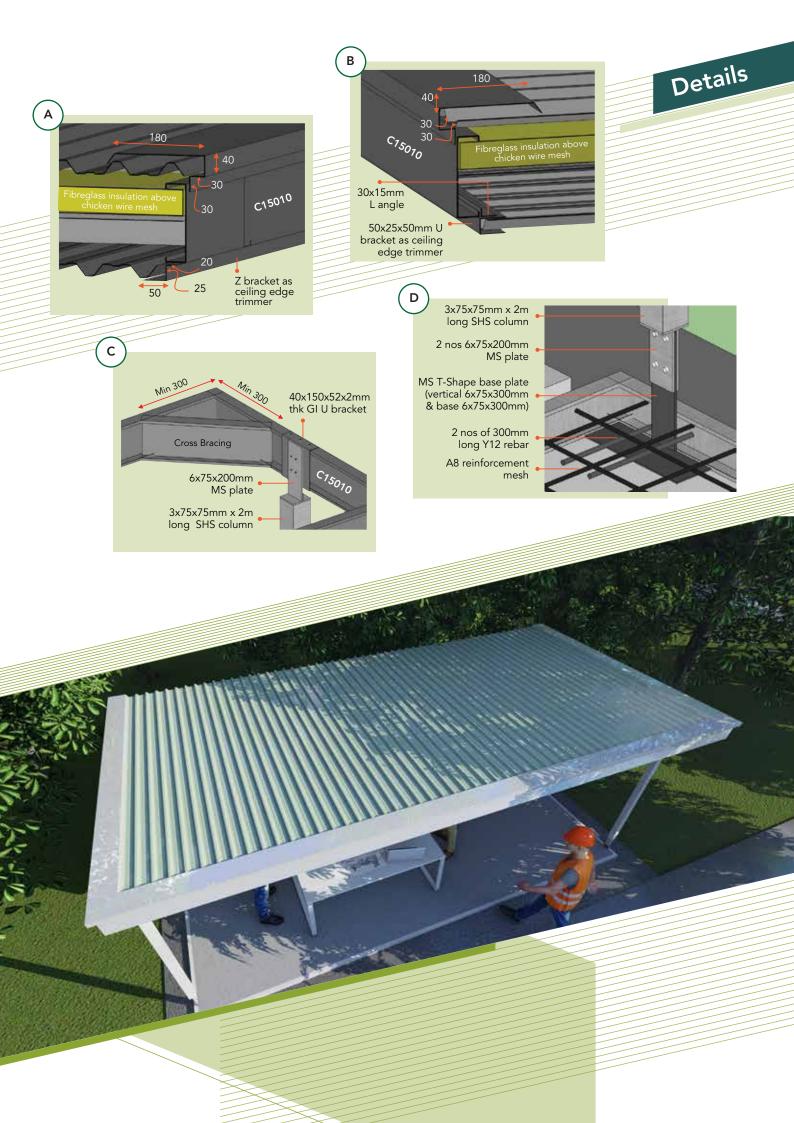

**Amcan Am-Shed** is the latest modular addition to the wide variety of IBS system under Amcan. Am-Shed is a modular unit of 3m x 6m and can be used as a simple shed, motorcycle shed, site briefing shed, school's shed and many more. Am-Shed is a versatile structure, lightweight and durable againts our harsh environment. All components are marked and cut to length minimizing cutting work on site.