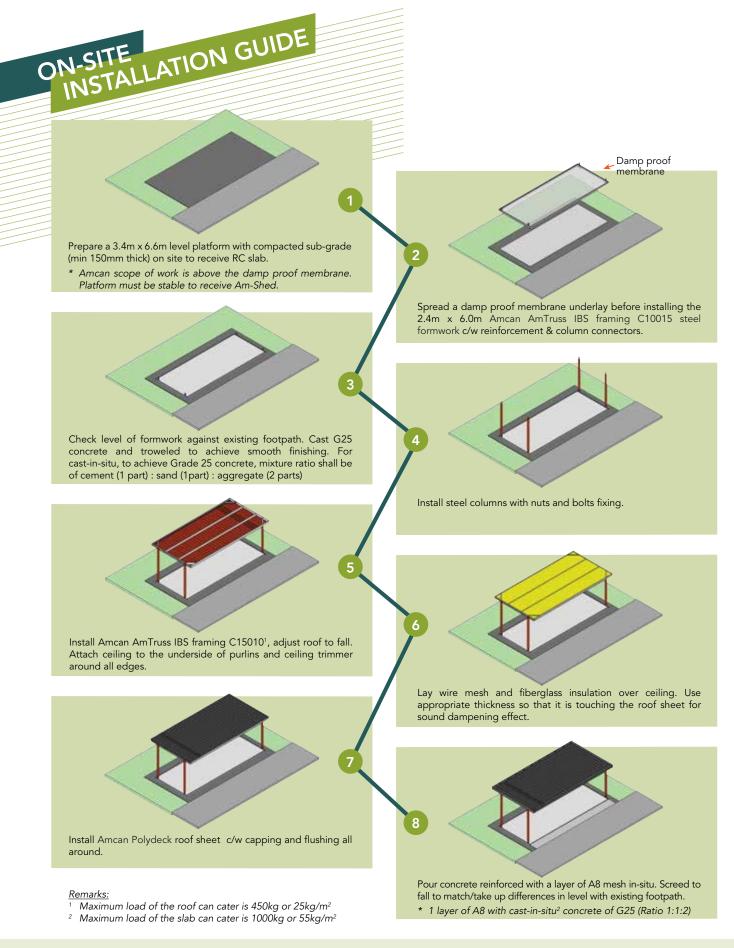

**Amcan Am-Shed** is the latest modular addition to the wide variety of IBS system under Amcan. Am-Shed is a modular unit of 3m x 6m and can be used as a simple shed, motorcycle shed, site briefing shed, school's shed and many more. Am-Shed is a versatile structure, lightweight and durable againts our harsh environment. All components are marked and cut to length minimizing cutting work on site.