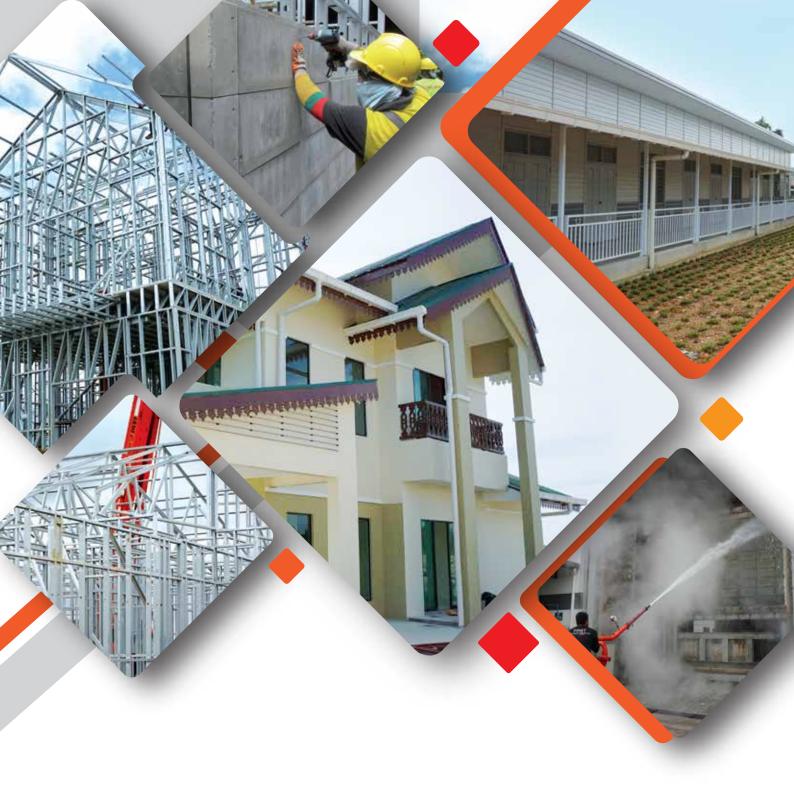

With the combination of our Light Gauge Steel (LGS) Framing and our Patented Concrete Panel System, AMCAN is the first company in Sarawak to offer the Industrial Building System (IBS) for a total building construction solution.

AMCAN LGS Framing System provides custom designed and fabricated framing structures using smart complex software operating system that designs, models and offers viewing in 3D format, thus increasing the efficiency during construction of the frame structure, in turn reducing time and

labor costs, as well as rectification works on site which ultimately translates into cost saving for constractor and clients.

AMCAN Concrete Panel System is our latest patented tongue and groove locking designed concrete panel. The concrete panel is prepared using computerized mixer to ensure the consistency of the mixing grade, weight and durability of the product. It is designed to achieve comprehensive strength of 22MPa to 25MPa in seven days. This reduces production time and labor cost, making handling of the panel a breeze.